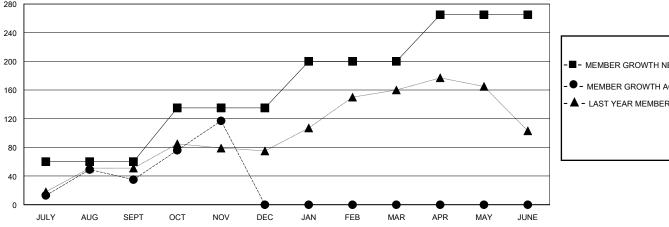

## GOALS AND ACTUAL MEMBERS CUMULATIVE

|   | -■- MEMBER GROWTH NET GOAL        |
|---|-----------------------------------|
|   | - ● - MEMBER GROWTH ACTUAL        |
|   | - ▲ - LAST YEAR MEMBERSHIP ACTUAL |
|   |                                   |
| _ |                                   |
|   |                                   |
|   |                                   |
|   |                                   |