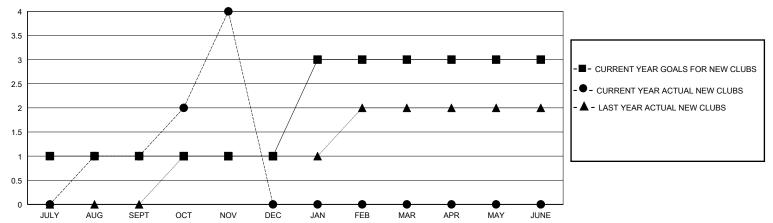

## MONTHLY MEMBERSHIP PROGRESS REPORT

## District 411 A

**LOCATION KENYA AFRICA** GMT: **GMT CA** 

| 25                                                        |
|-----------------------------------------------------------|
|                                                           |
|                                                           |
| GROWTH DROPPED  JAL MEMBERS ACTUAL  (including transfers) |
| 39                                                        |
| 5 40                                                      |
| 0                                                         |
| 0                                                         |
| 3                                                         |

## GOALS AND ACTUAL NEW CLUBS CUMULATIVE



## GOALS AND ACTUAL MEMBERS CUMULATIVE



|   | -■- MEMBER GROWTH NET GOAL        |
|---|-----------------------------------|
|   | - ● - MEMBER GROWTH ACTUAL        |
|   | - ▲ - LAST YEAR MEMBERSHIP ACTUAL |
|   |                                   |
| _ |                                   |
|   |                                   |
|   |                                   |
|   |                                   |

1,036 (57.46%)

Results as of: 11/30/2024

| DROPPED CLUBS: 0 |    |
|------------------|----|
| DROPPED MEMBERS  |    |
| DECEASED         | 4  |
| CLUB CANCELLED   | 0  |
| OTHER            | 75 |
| TOTAL            | 79 |

| 24 CLUBS OF 66 ADDED 1 OR MORE |
|--------------------------------|
| NEW MEMBERS                    |
|                                |
|